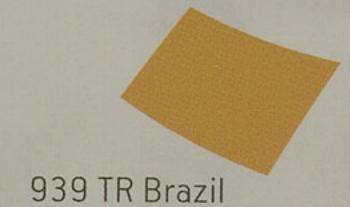

### Design tool for powerful building envelope solutions

The presented colour shades are based on metal chips, cut out from coated aluminium coils. As a consequence, they are well placed as colour matching samples. As with all coating procedures, especially for metallic colours, there might be a small degree of colour variation from batch to batch.

In order to ensure colour consistency, we recommend placing a project order in one batch. All metallic and Tx colours have to be installed following the arrow direction printed on the protective film and on the back side of the panel & coils in order to avoid colour variation.