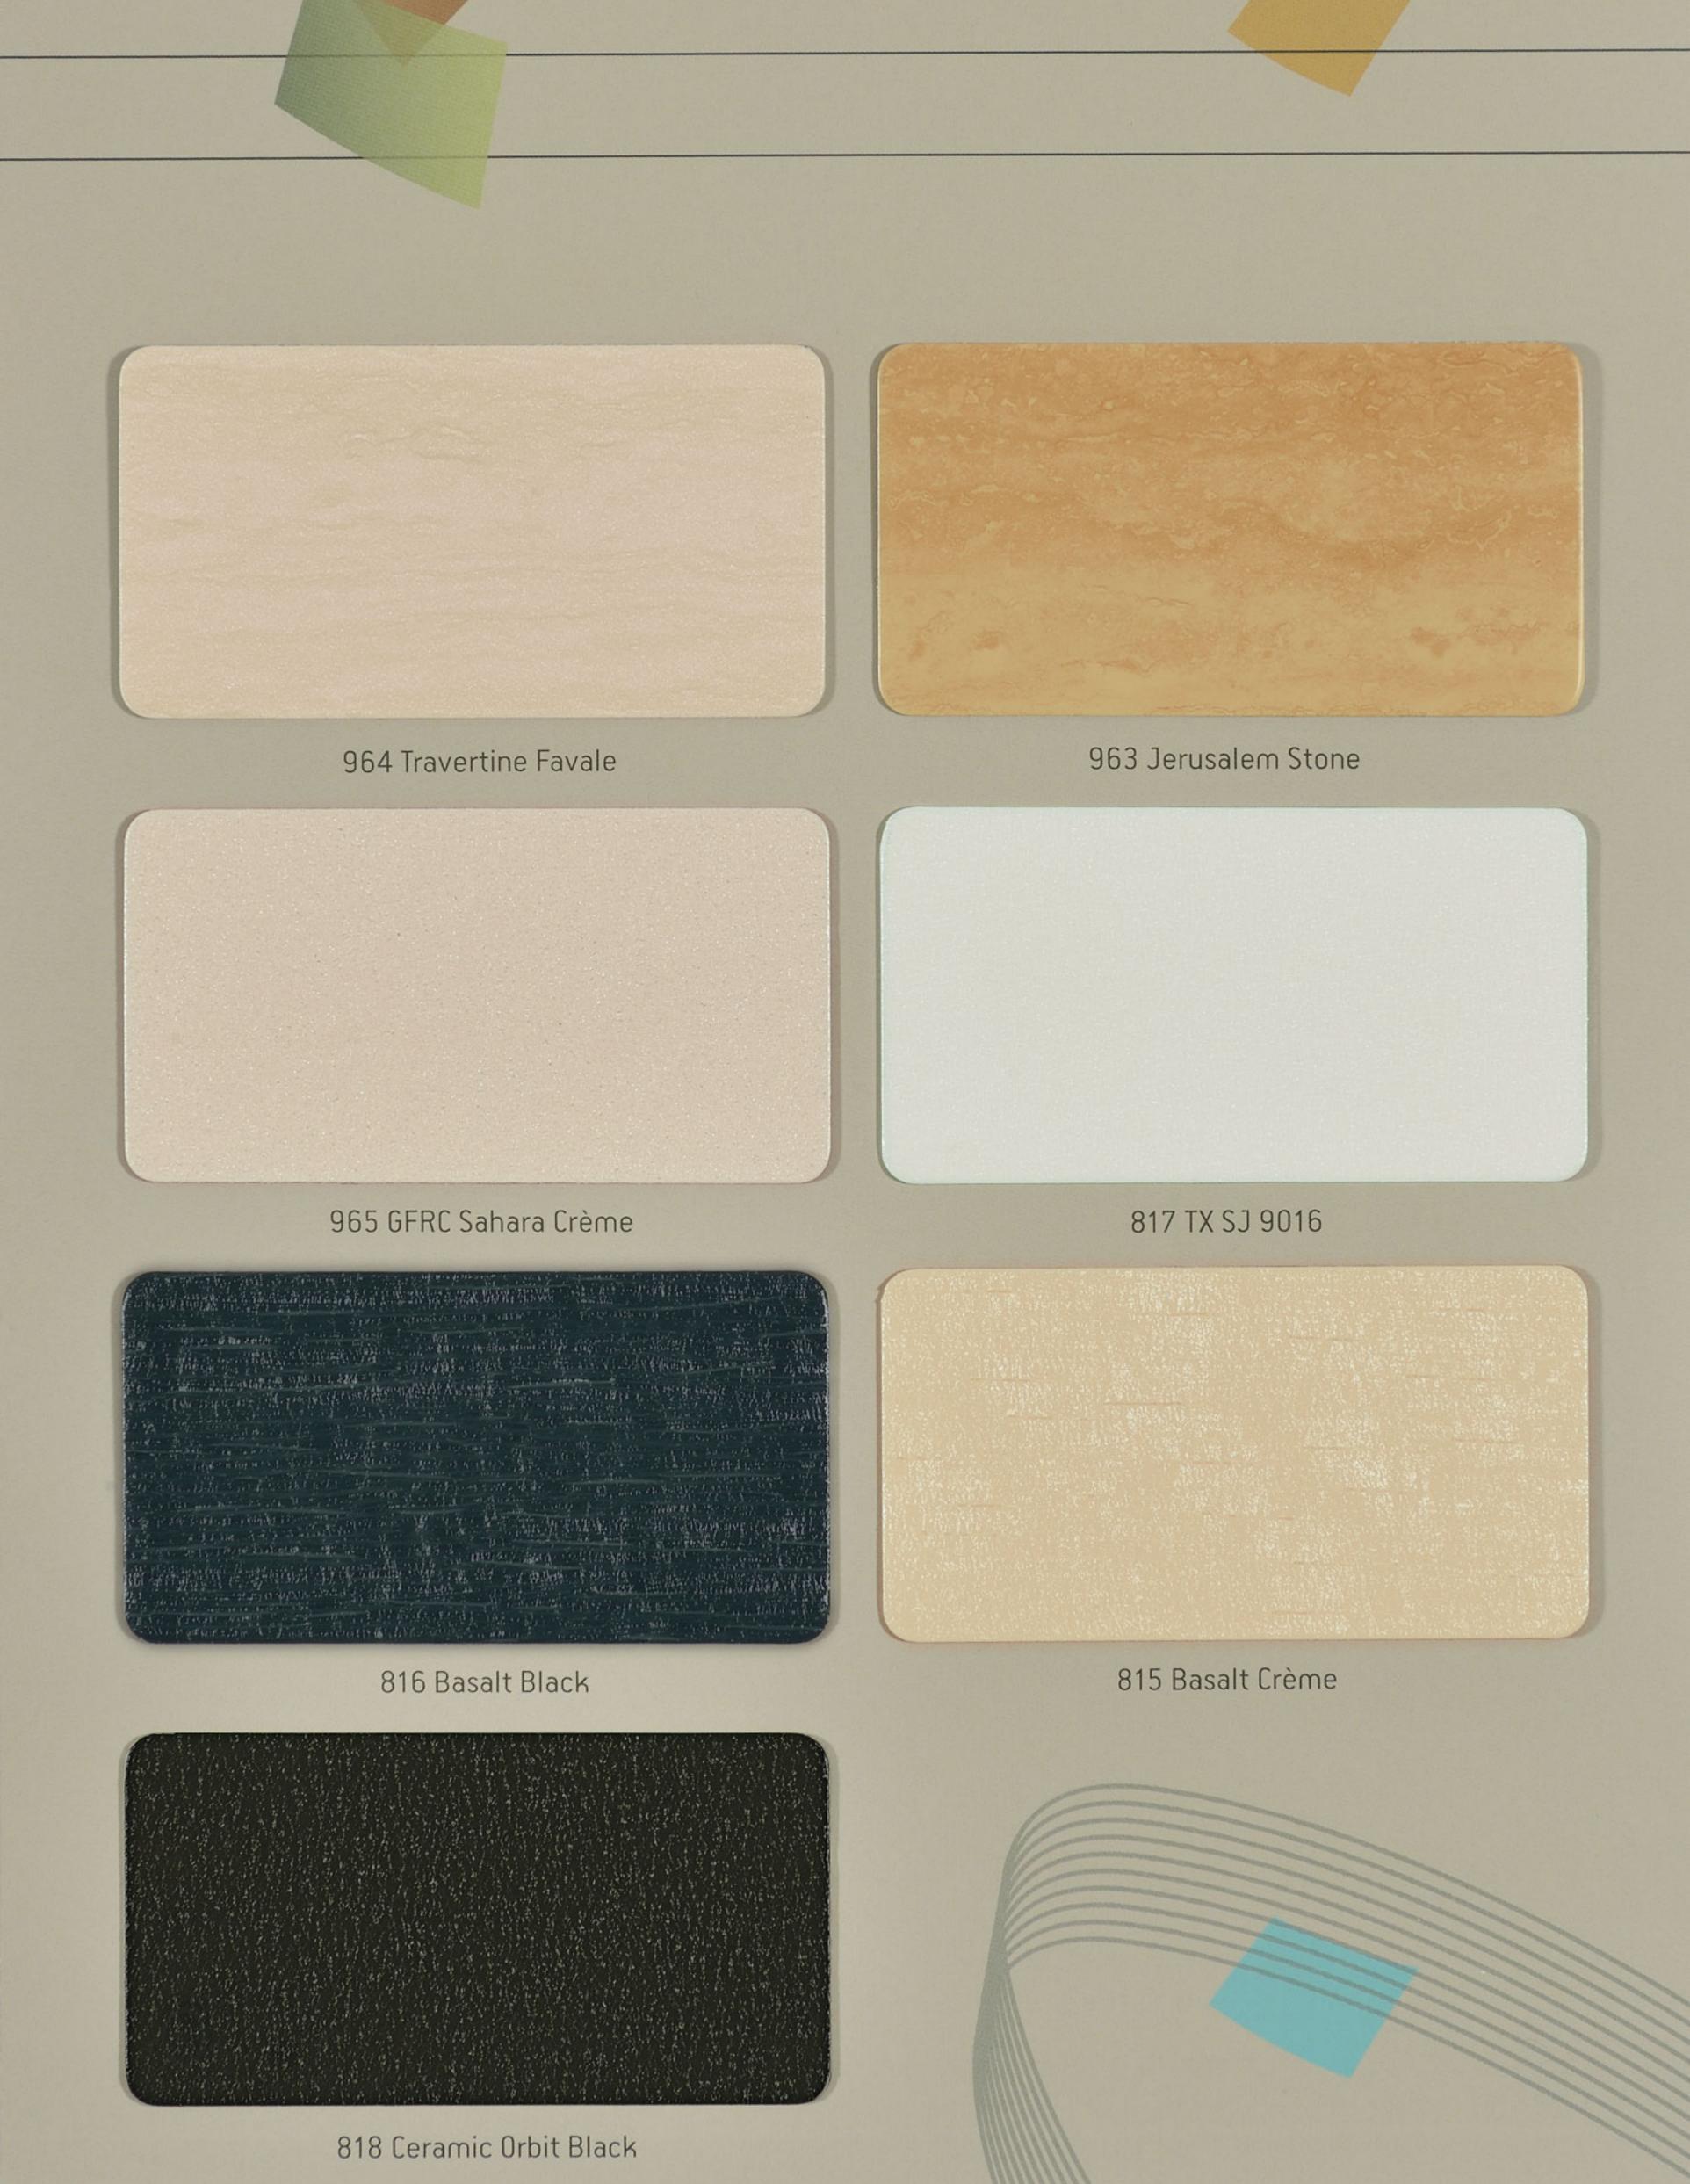

#### TEXTURED COLOUR GUIDE COLOUR SHADE SOLUTIONS

925 TX Velvet Zinc

926 TX Velvet Basalt

#### TEXTURED COLOUR GUIDE COLOUR SHADE SOLUTIONS

Power to imagine

920 TX Anthracite

942 TR Tile

### Design tool for powerful building envelope solutions

The presented colour shades are based on metal chips, cut out from coated aluminium coils. As a consequence, they are well placed as colour matching samples. As with all coating procedures, especially for metallic colours, there might be a small degree of colour variation from batch to batch.

In order to ensure colour consistency, we recommend placing a project order in one batch. All metallic and Tx colours have to be installed following the arrow direction printed on the protective film and on the back side of the panel & coils in order to avoid colour variation.