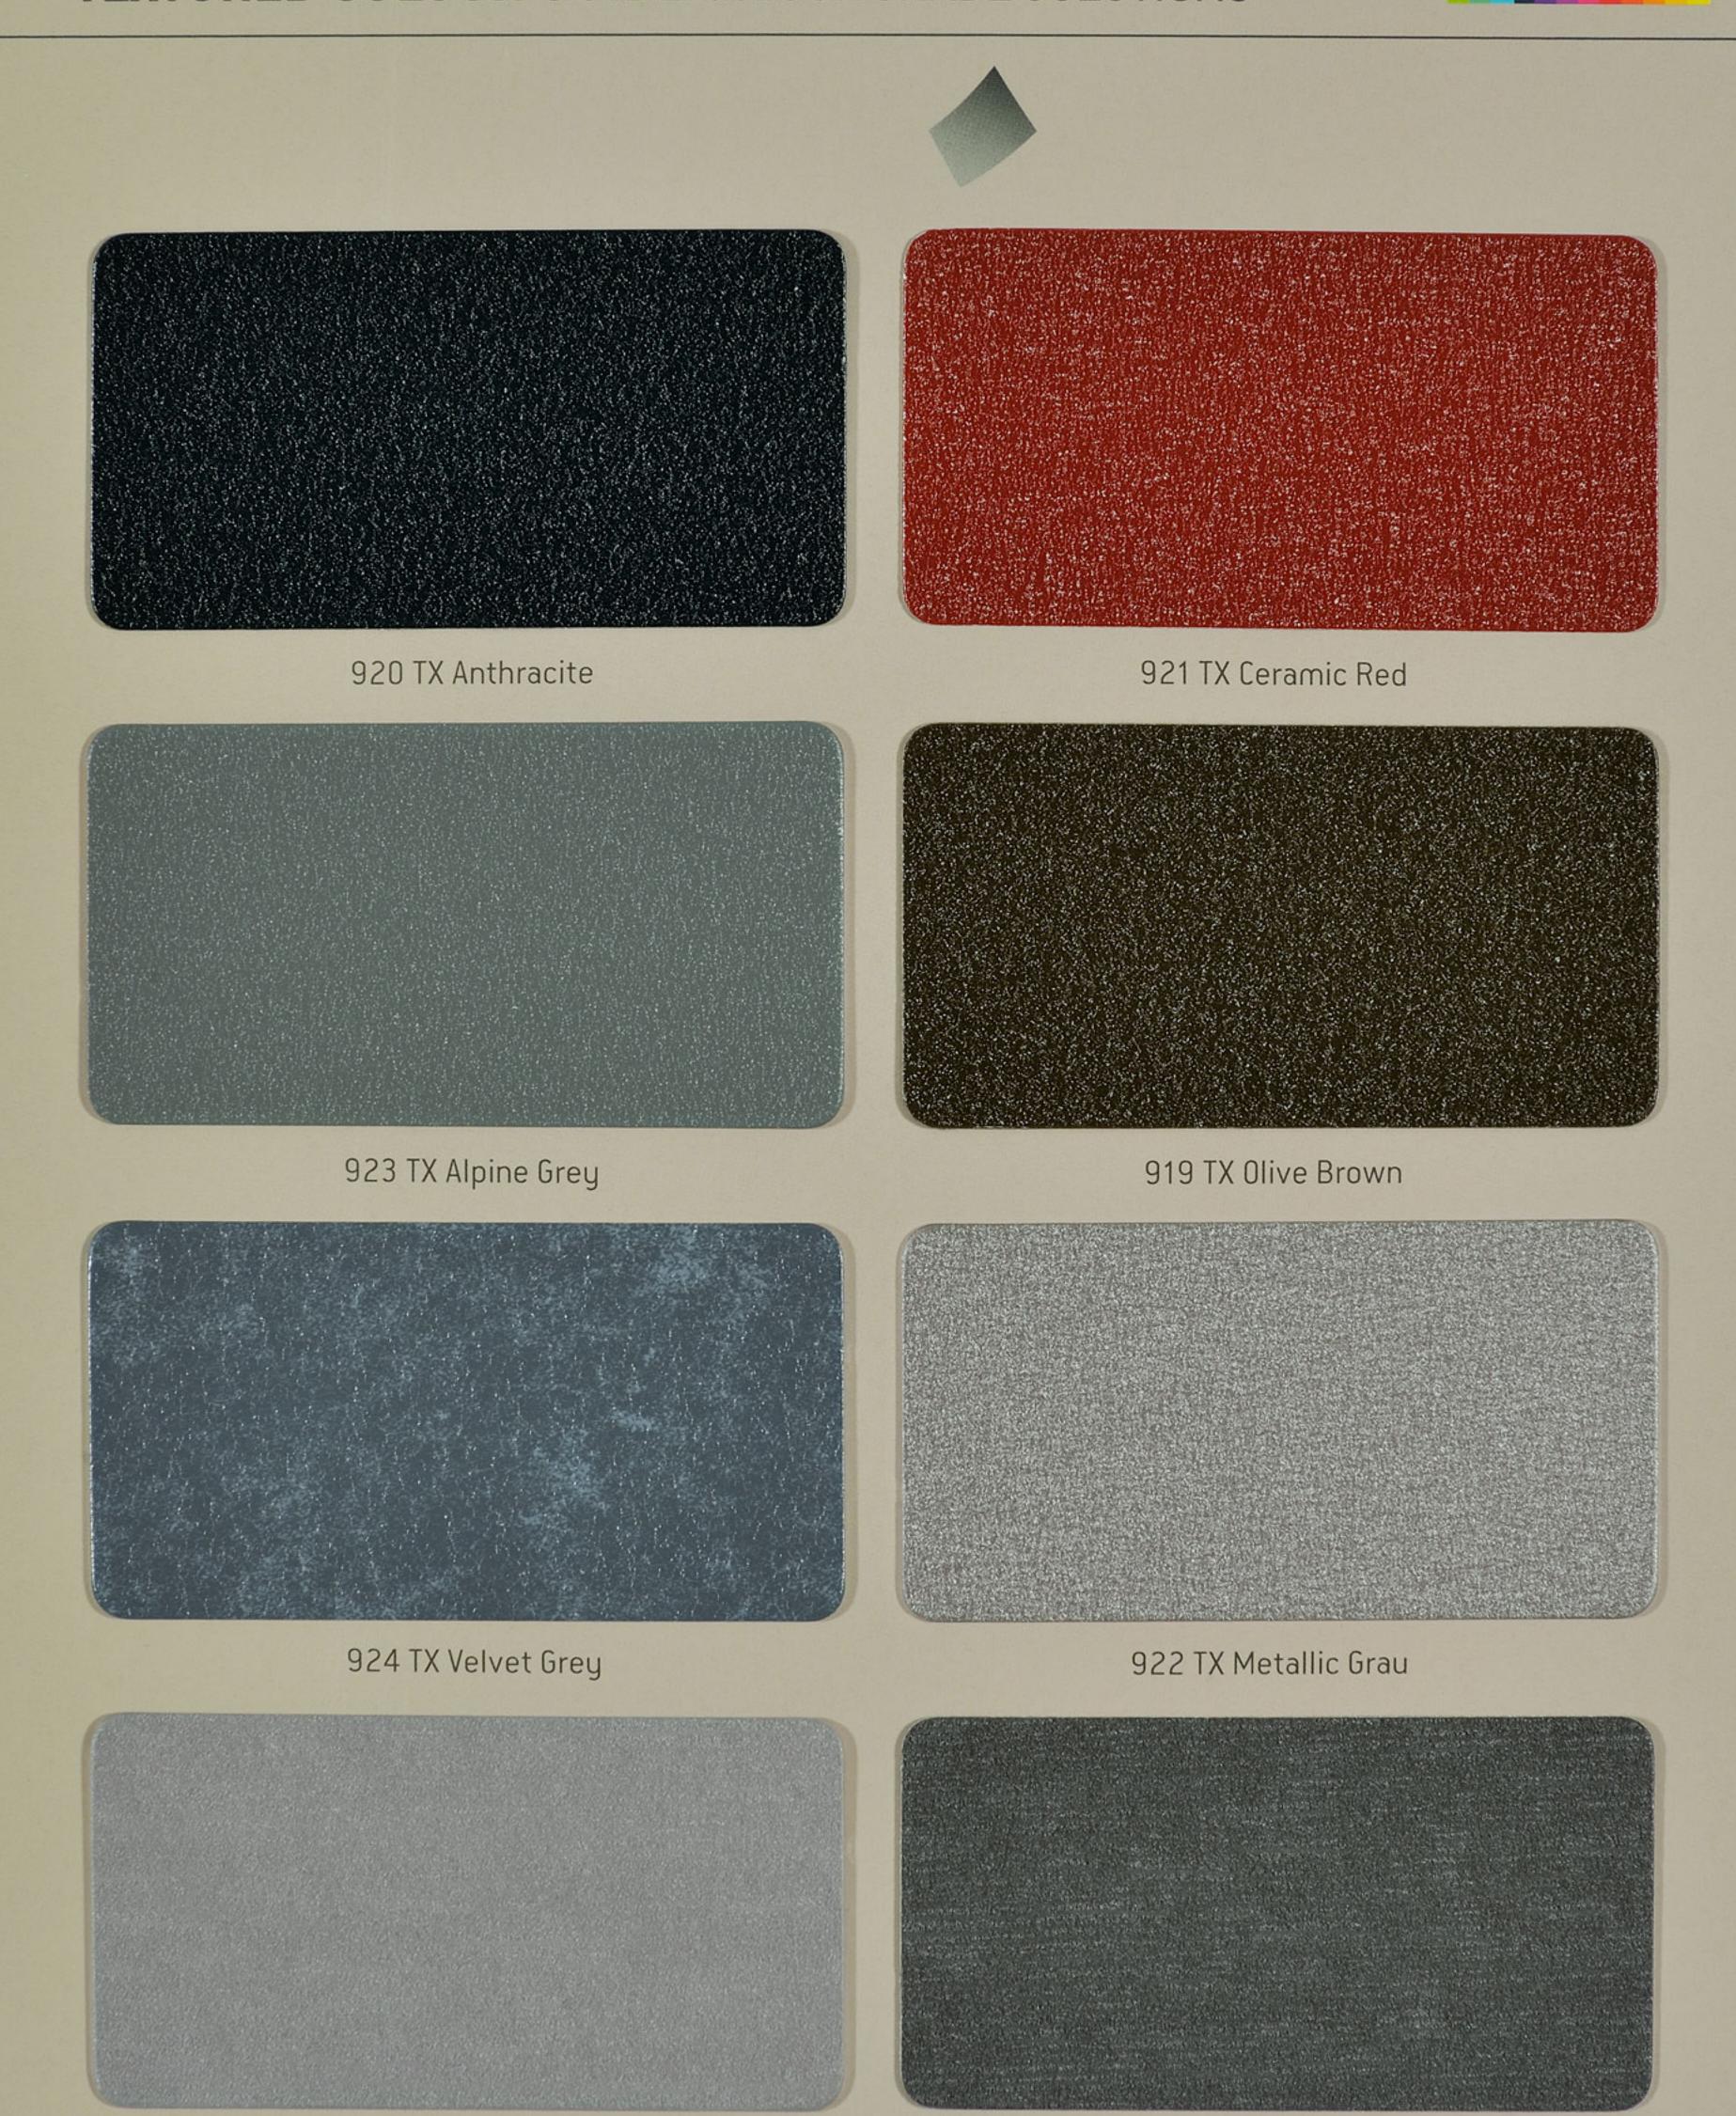

#### TEXTURED COLOUR GUIDE COLOUR SHADE SOLUTIONS

Power to imagine

920 TX Anthracite

942 TR Tile

### Design tool for powerful building envelope solutions

The presented colour shades are based on metal chips, cut out from coated aluminium coils. As a consequence, they are well placed as colour matching samples. As with all coating procedures, especially for metallic colours, there might be a small degree of colour variation from batch to batch.

In order to ensure colour consistency, we recommend placing a project order in one batch. All metallic and Tx colours have to be installed following the arrow direction printed on the protective film and on the back side of the panel & coils in order to avoid colour variation.