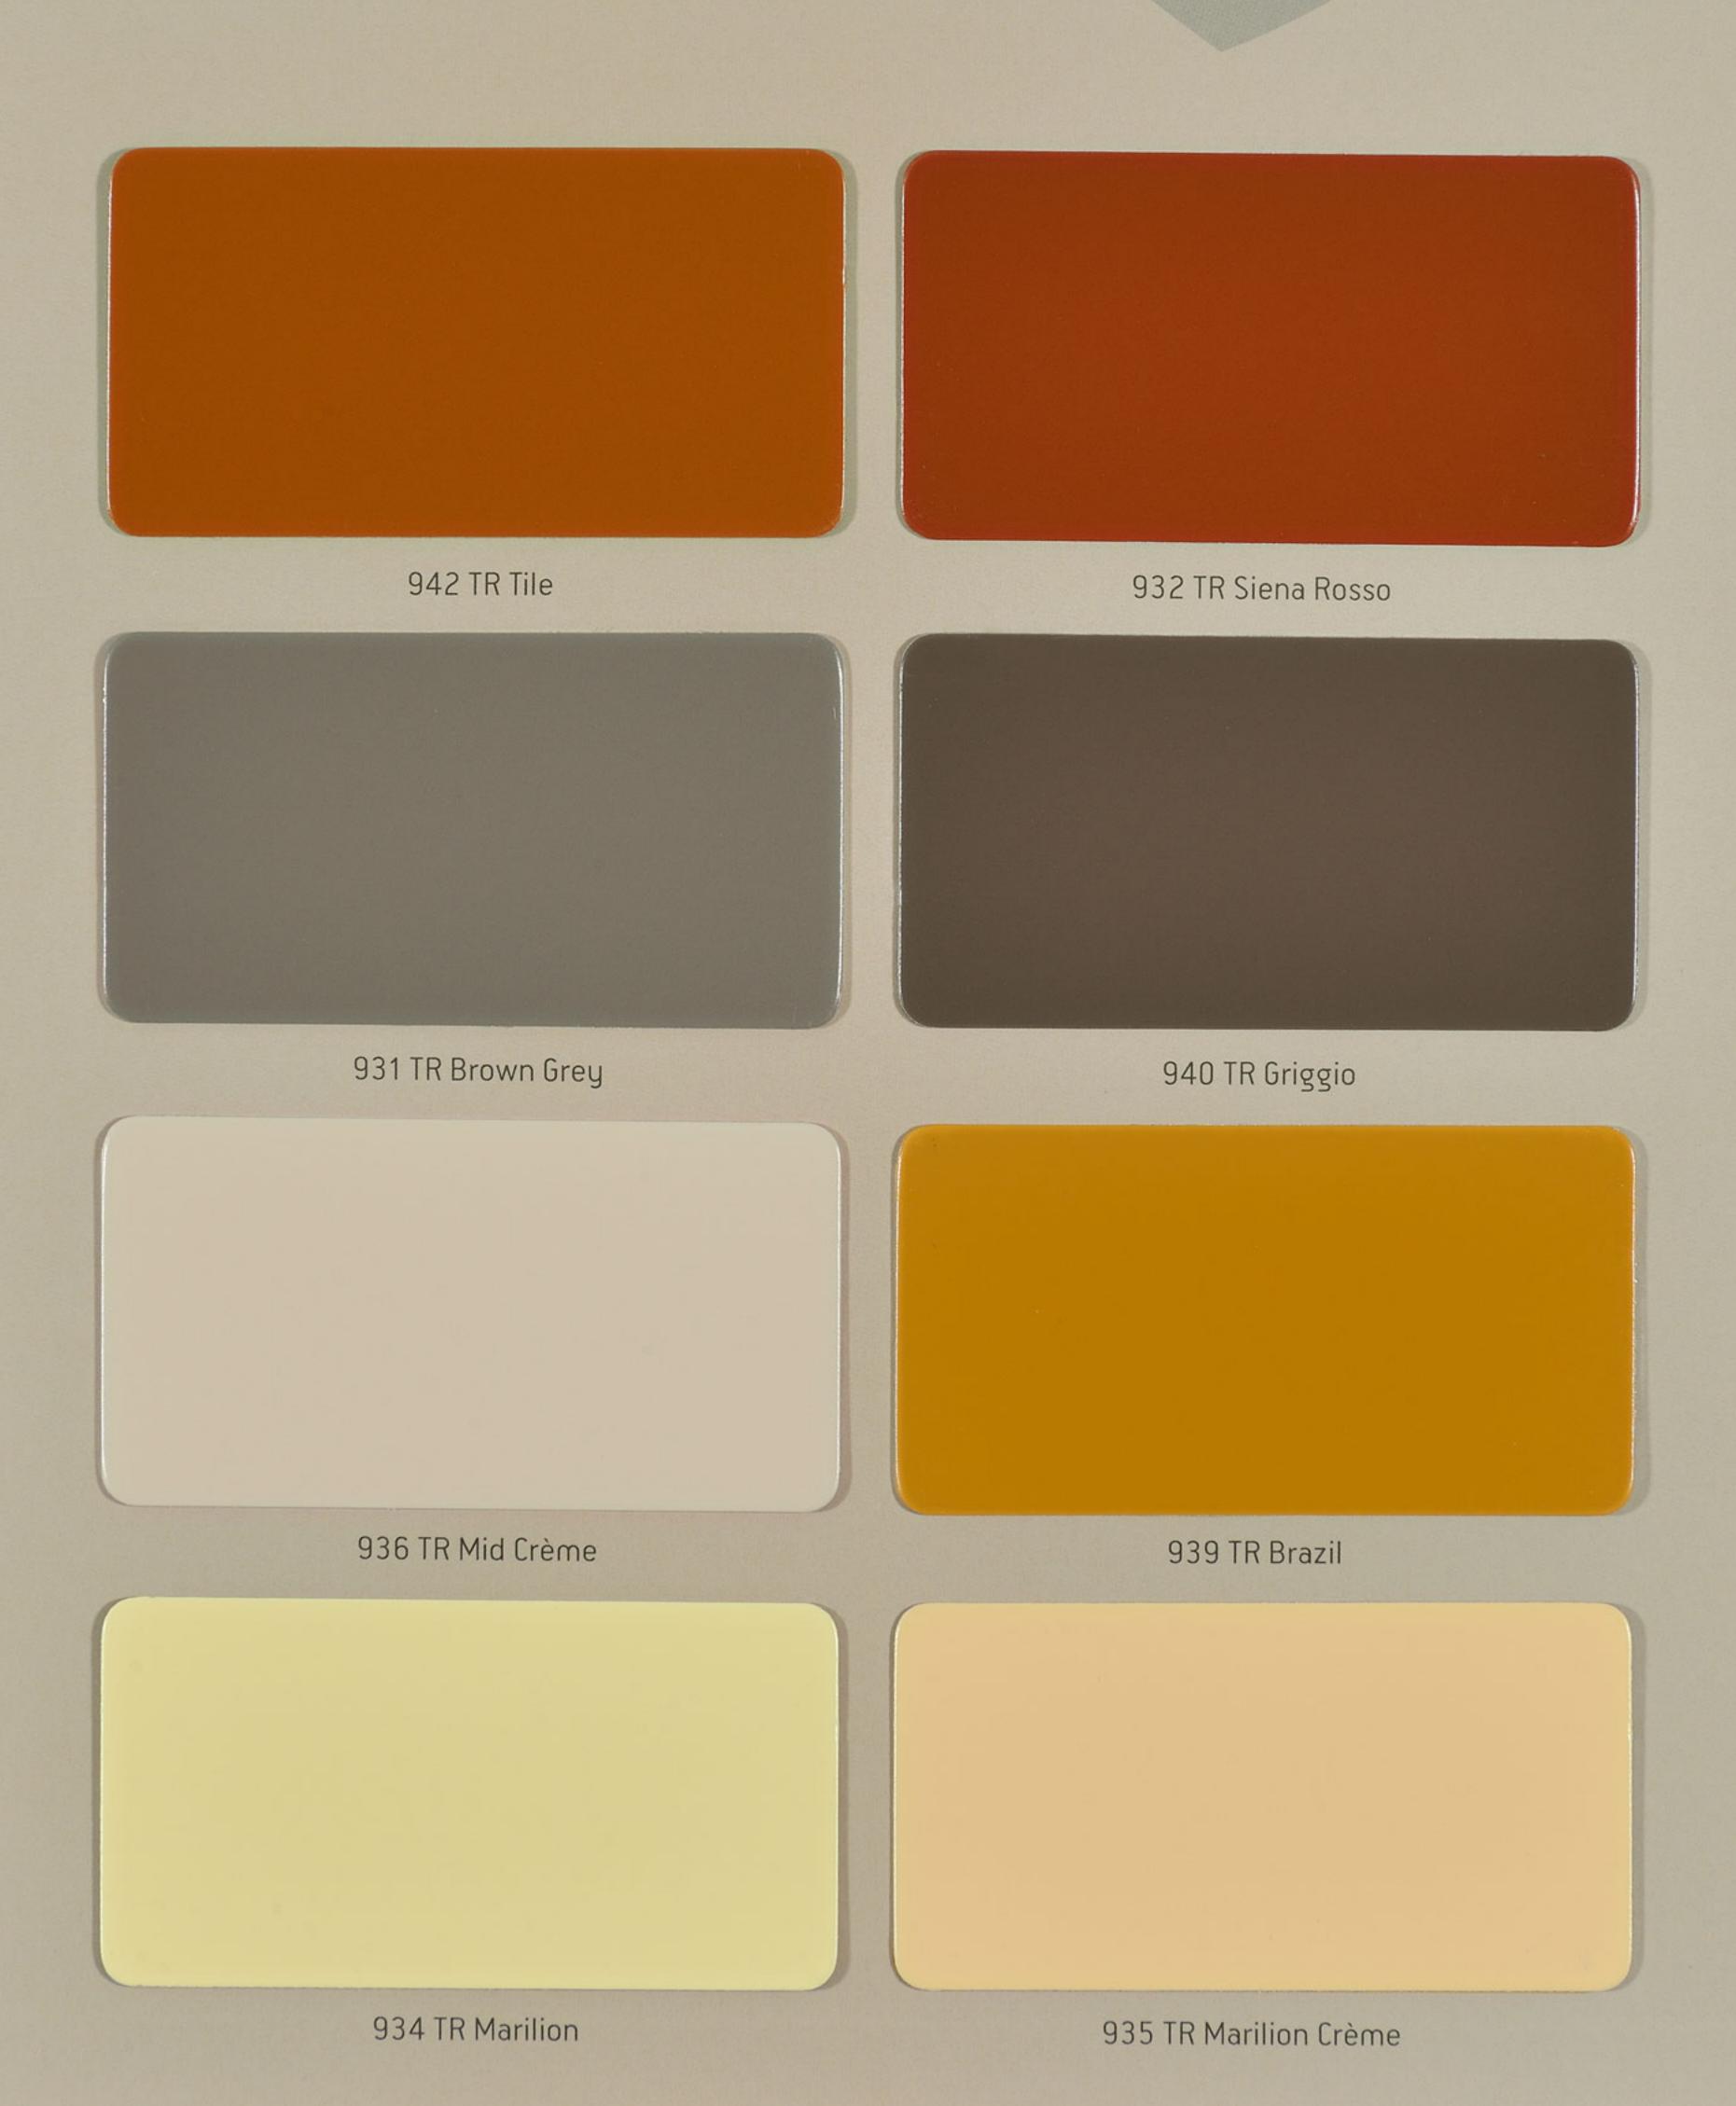

#### TEXTURED COLOUR GUIDE COLOUR SHADE SOLUTIONS

925 TX Velvet Zinc

926 TX Velvet Basalt

#### TEXTURED COLOUR GUIDE COLOUR SHADE SOLUTIONS

Power to imagine

920 TX Anthracite

942 TR Tile

### Design tool for powerful building envelope solutions

The presented colour shades are based on metal chips, cut out from coated aluminium coils. As a consequence, they are well placed as colour matching samples. As with all coating procedures, especially for metallic colours, there might be a small degree of colour variation from batch to batch.

In order to ensure colour consistency, we recommend placing a project order in one batch. All metallic and Tx colours have to be installed following the arrow direction printed on the protective film and on the back side of the panel & coils in order to avoid colour variation.